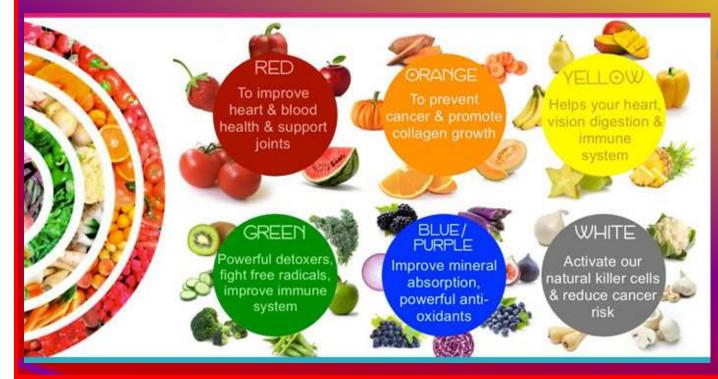

# Twinsburg Schools Weekly Rainbow Offerings

Red Seedless Grapes, Cantaloupe, Bananas, Apples, Orange Juice, Strawberries, Pineapple Tidbits

Baby Carrots, Fresh Romaine Salads, Sweet Potato Fries, Fresh Steamed Broccoli, Sliced Cucumbers, Celery,

**Broccoli / Tomato / Carrot** 